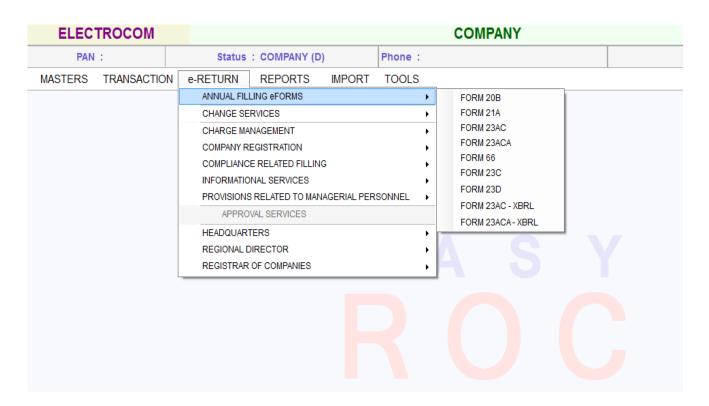

## **ROC Software**

- > Facility to Create Company, Director, Shareholder, Auditor, CS, Master
- Auto Generation of PDF file (e-Form)
- ➤ Auto preparation of Annual filling e-Form 20B, 21A, 23AC, 23ACA, 23B, 66 & other related forms
- Auto preparation of other e-Forms like 5, 8, 17, 21, 23, 24, 25B, 25C, 37, 39, 44, 61,
  62, 1A, 1B, etc...
- > Validations of e-form by the Software
- > **Direct login** to MCA portal in order to upload the e-forms
- > Selection of the **Authorised Signatories** can be done from the lists of Directors
- > Auto Preparation of Annual Return
- > All the Latest e-Form can be Downloaded
- Attach the Documents from Software which automatically attached into the PDF File
- Facility to Create Resolution, Minutes and Agreement Master
- Facility to Pre-fill Company and Director Master Data.
- ➤ User can Prepare various **MIS Reports** as per Company wise, Director wise, Shareholder wise, CA/CS wise, Subsidiary Company wise
- ➤ Import And Export of Balance Sheet and P&L Account through Excel
- Preparation of Filed Forms Register