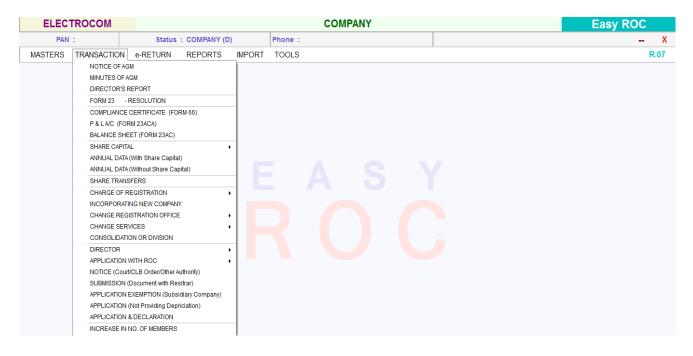

## **ROC Software**

- > Facility to Create Company, Director, Shareholder, Auditor, CS, Master
- Auto Generation of PDF file (e-Form)
- ➤ Auto preparation of Annual filling e-Form 20B, 21A, 23AC, 23ACA, 23B, 66 & other related forms
- Auto preparation of other e-Forms like 5, 8, 17, 21, 23, 24, 25B, 25C, 37, 39, 44, 61,
  62, 1A, 1B, etc...
- > Validations of e-form by the Software
- > **Direct login** to MCA portal in order to upload the e-forms
- > Selection of the **Authorised Signatories** can be done from the lists of Directors
- > Auto Preparation of Annual Return
- > All the Latest e-Form can be Downloaded
- Attach the Documents from Software which automatically attached into the PDF File
- Facility to Create Resolution, Minutes and Agreement Master
- Facility to Pre-fill Company and Director Master Data.
- ➤ User can Prepare various **MIS Reports** as per Company wise, Director wise, Shareholder wise, CA/CS wise, Subsidiary Company wise
- ➤ Import And Export of Balance Sheet and P&L Account through Excel
- Preparation of Filed Forms Register