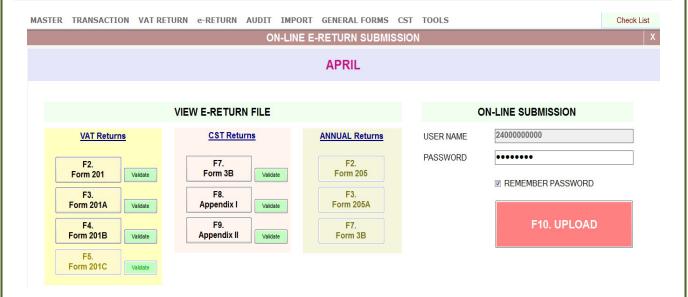

## **EASYVAT-VALUE ADDED TAX SOFTWARE – ONLINE E-RETURN**

## > E-Services

- \* Facility to upload e-return directly from s/w
- e-Return Filed acknowledgement & history pick-up
- ❖ E-Payment
- ❖ VAT registration