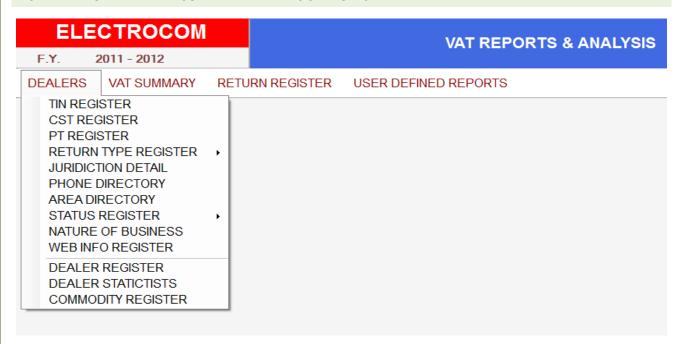

#### **EASYVAT-VALUE ADDED TAX SOFTWARE – ANALYSIS REPORTS**

# Dealers Analysis

Generates Reports for

- TIN, CST, Status, Area, Phone Registers
- Dealer Statistics showing bifurcation by status

# Return Analysis

Generates Reports for

- Return filed Month wise, Quarter wise
- Late Return filed
- Return Dues
- Return data Summary-month wise/multiple months
- Turnover wise, VAT paid wise & on other parameters multi angle reports