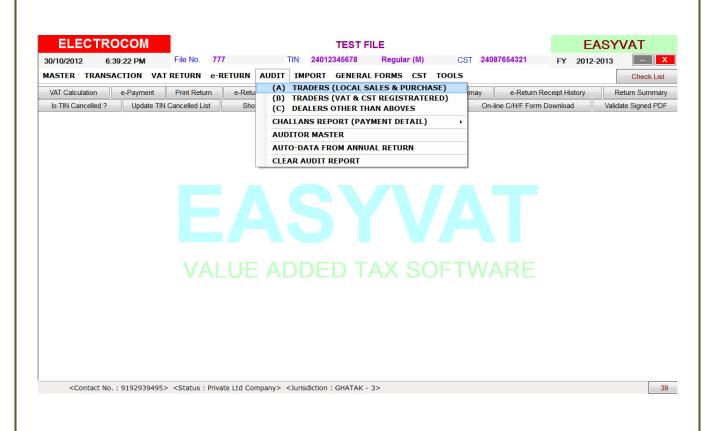

### **EASYVAT-VAT AUDIT REPORT**

## > VAT AUDIT Report

- All Statements & Annexures
- Auto data pick up facility from Annual return