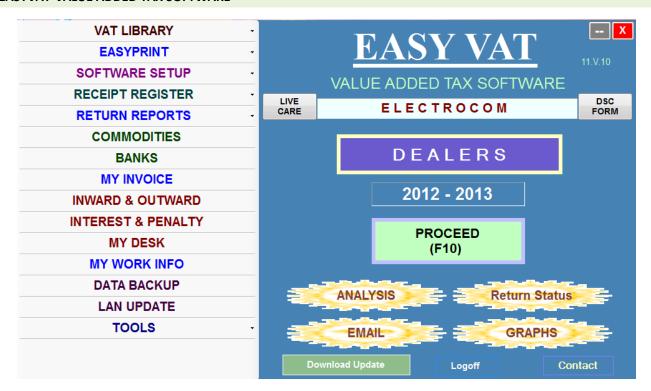

gisters
- Dealer Statistics showing bifurcation by status

# Return Analysis

Generates Reports for

- Return filed Month wise, Quarter wise
- Late Return filed
- Return Dues
- Return data Summary-month wise/multiple months
- Turnover wise, VAT paid wise & on other parameters multi angle reports

# Office Management Utilities:

- My Invoice Invoice manager
- My Documents -Inward-Outward doc.
- EasyMail Mass e mail
- My Work work done analysis

# **Easy Print**: Bulk printing module

Printing of Returns & forms continuously for multiple dealers

- > User definable Commodity, City & Bank Master
- > Other user definable Multiple Reports
- > Multi Angle Analysis by way of Graphical Presentation
- > Return Check List
- ➤ Intelligent Back-up & Restore

#### **EASYVAT-VALUE ADDED TAX SOFTWARE**



## **EASYVAT-VALUE ADDED TAX SOFTWARE – VAT CALCULATION**



## **EASYVAT-VALUE ADDED TAX SOFTWARE – ONLINE E-RETURN**



### **EASYVAT-VAT AUDIT REPORT**



#### **EASYVAT-VALUE ADDED TAX SOFTWARE – ANALYSIS REPORTS VAT LIBRARY** EASY VAT **EASYPRINT** SOFTWARE SETUP VALUE ADDED TAX SOFTWARE RECEIPT REGISTER TTCTROCOM **RETURN REPORTS** RETURN DATA VIEWER ASSESSMENT ANALYSIS COMMODITIES SALES TURNOVER REGISTER ALERS BANKS VAT AMOUNT REGISTER MY INVOICE LIST FOR RETURN SUBMISSION 11 - 2012 **INWARD & OUTWARD** RETURN DETAIL RECTIFIER VAT e-RETURN STATUS REPORT **INTEREST & PENALTY** VAT AUDIT STATUS REPORT PROCEED MY DESK PAPER RETURN - FILED IN TIME (F10) MY WORK INFO PAPER RETURN - LATE FILING PAPER RETURN - PENDING **DATA BACKUP ANALYSIS** Return Status LAN UPDATE **TOOLS**

#### **EA